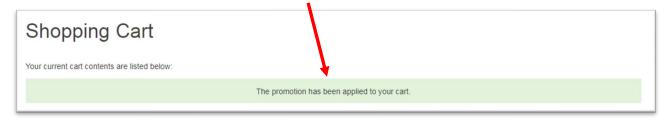

- 4. Apply your code in the **PROMO CODE** box on the upper right-hand portion of the page.
- 5. Click submit.

- 6. Prices will automatically adjust to reflect your discount.
- 7. **Select your seats**: 1st select your section; 2nd choose your seats; 3rd click add to cart.

  When you are viewing seats in your chosen section, you can click the "Legend" button on the right-hand side to view which seats the code is applicable to. Any available seats in **Price Levels 1 4** are valid.
- 8. Create or log into your Ticket Omaha account to complete the purchase.
- 9. Confirmation of discount will be given at checkout.