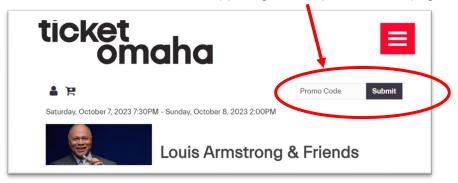

- 4. Apply your code in the **PROMO CODE** box on the upper right-hand portion of the page.
- 5. Click submit.

- 6. Prices will automatically adjust to reflect your discount.
- 7. **Select your seats**: 1st select your section; 2nd choose your seats; 3rd click add to cart.