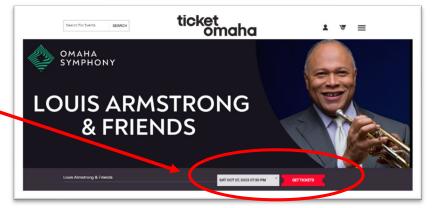

## Instructions to purchase your discounted tickets

- 1. Visit <u>www.ticketomaha.com</u> and select the Omaha Symphony performance of your choice.
- 2. Select your preferred date.
- 3. The option of "Get Tickets" will appear.